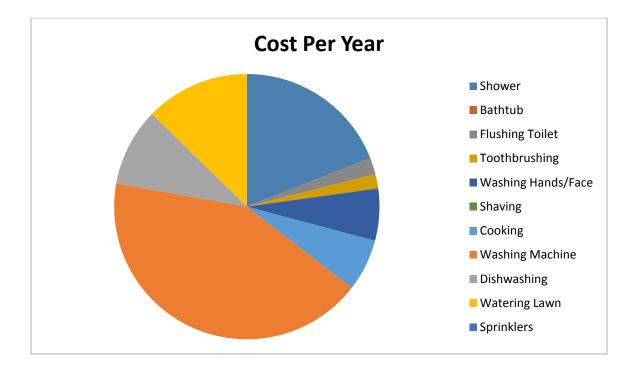

Directions: Create a PIE CHART showing your water use percentages

Use the data in the first table to fill in the "**Estimated gallons per use or unit of time**," but *change the figures in that column if you have more accurate data about your personal water use.* 

| Use                             | Number of<br>uses or time<br>used per day | Estimated<br>gallons per<br>use or unit of<br>time | Estimated<br>gallons used<br>per day | Estimated<br>gallons used<br>per week | Cost per<br>gallon | Estimated<br>cost per week | Estimated<br>cost per year |
|---------------------------------|-------------------------------------------|----------------------------------------------------|--------------------------------------|---------------------------------------|--------------------|----------------------------|----------------------------|
| Shower                          | 2                                         | 9                                                  | 18                                   | 126                                   | \$0.002            | \$0.25                     | \$13.14                    |
| Fill<br>bathtub                 | 0                                         | 0                                                  | 0                                    | 0                                     | 0                  | 0                          | 0                          |
| Toilet<br>Flushing              | 2                                         | 5                                                  | 10                                   | 70                                    | \$0.002            | \$0.14                     | \$7.30                     |
| Tooth<br>brushing               | 2                                         | 3                                                  | 6                                    | 42                                    | \$0.002            | \$0.08                     | \$4.38                     |
| Washing<br>hands and<br>face    | 2                                         | 3                                                  | 6                                    | 42                                    | \$0.002            | \$0.08                     | \$4.38                     |
| Shaving                         | 1                                         | 0                                                  | 0                                    | 0                                     | 0                  | 0                          | 0                          |
| Cooking                         | 3                                         | 2                                                  | 6                                    | 42                                    | \$0.002            | \$0.08                     | \$4.38                     |
| Washing<br>Machine              | 1                                         | 40                                                 | 40                                   | 280                                   | \$0.002            | \$0.56                     | \$29.20                    |
| Dish<br>Washing                 | 3                                         | 3                                                  | 9                                    | 63                                    | \$0.002            | \$0.13                     | \$6.57                     |
| Water<br>Lawn                   | 1                                         | 12                                                 | 12                                   | 84                                    | \$0.002            | \$0.17                     | \$8.76                     |
| Lawn<br>Sprinklers              | 0                                         | 0                                                  | 0                                    | 0                                     | 0                  | 0                          | 0                          |
| Wash Car                        | 0                                         | 0                                                  | 0                                    | 0                                     | 0                  | 0                          | 0                          |
| Wash down<br>driveway<br>w/hose | 0                                         | 0                                                  | 0                                    | 0                                     | 0                  | 0                          | 0                          |
| Fill<br>swimming<br>pool        | 0                                         | 0                                                  | 0                                    | 0                                     | 0                  | 0                          | 0                          |
| Other:                          | 0                                         | 0                                                  | 0                                    | 0                                     | 0                  | 0                          | 0                          |